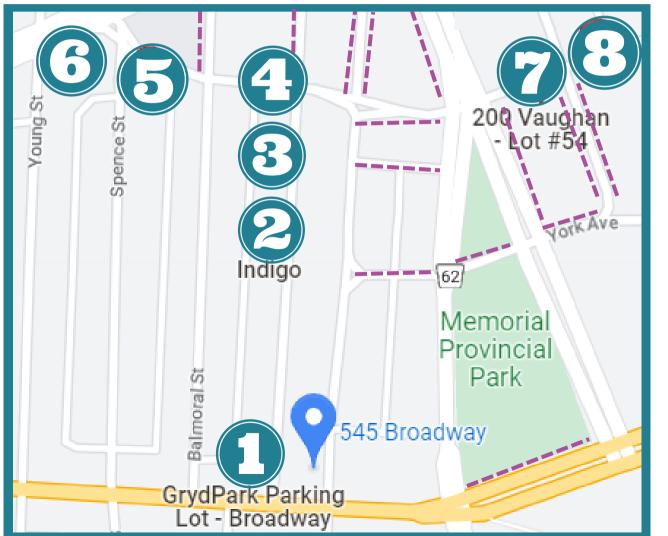

## **PARKING GUIDE** (Updated March 2023)

The purple dashed line ( ----) resembles areas where there is **paid street parking**.

Limited **free street parking** is also available on streets not marked with the purple dashed line. Many of these spots have a 2 hour time limit during the day time.

1. **565 Broadway** (Grydpark Lot) 56 meters away (1 min)

2. **242 Good Street** (Indigo Lot) 270 meters away (3 min)

3. **242 Good Street** 350 meters away (4 min)

4. **530 St Mary Ave** 400 meters away (5 min)

5. **279 Spence Street** 600 meters away (8 min)

6. **546 Portage Ave** - Elim Chapel (Indigo Lot) 650 meters away (8 min)

7. **200 Vaughan** (Impark Lot) 550 meters away (8 min)

8. **444 St Mary's Ave** 600 meters away (8 min)